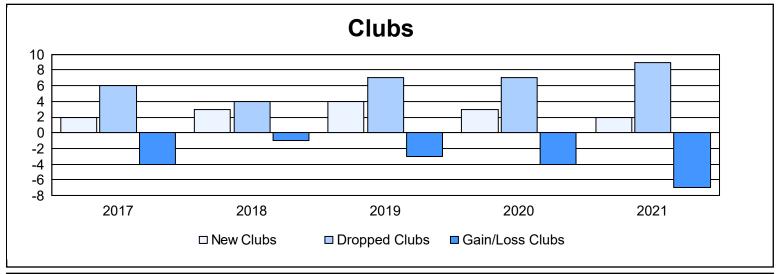

| Year      | New<br>Clubs | Dropped<br>Clubs | Gain/<br>Loss<br>Clubs | New<br>Members | Charter<br>Members | Reinstate<br>Members | Transfer<br>Members | Total<br>Member<br>Added | Total<br>Members<br>Dropped | Gain/<br>Loss<br>Members |
|-----------|--------------|------------------|------------------------|----------------|--------------------|----------------------|---------------------|--------------------------|-----------------------------|--------------------------|
| 2016-2017 | 2            | 6                | -4                     | 417            | 48                 | 25                   | 24                  | 514                      | 633                         | -119                     |
| 2017-2018 | 3            | 4                | -1                     | 402            | 86                 | 47                   | 6                   | 541                      | 652                         | -111                     |
| 2018-2019 | 4            | 7                | -3                     | 427            | 102                | 46                   | 33                  | 608                      | 610                         | -2                       |
| 2019-2020 | 3            | 7                | -4                     | 249            | 78                 | 60                   | 20                  | 407                      | 707                         | -300                     |
| 2020-2021 | 2            | 9                | -7                     | 247            | 54                 | 60                   | 19                  | 380                      | 485                         | -105                     |
| Average   | 3            | 7                | -4                     | 348            | 74                 | 48                   | 20                  | 490                      | 617                         | -127                     |